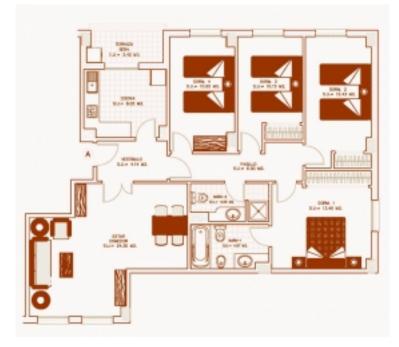

Office of Residencial San Marino - "Viviendas desde 173.000€\* Avda. Villa de Madrid, Resd, Mirador de Punta Umbría Tlfnos 959 248 993 - 959 286 195

C/ Presidente Adolfo Suárez, 21001.

Housing types

Flat with 4 rooms 133,97 m2