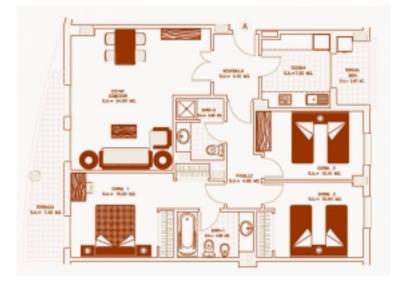

Office of Residencial San Marino - "Viviendas desde 173.000€\* Avda. Villa de Madrid, Resd, Mirador de Punta Umbría Tlfnos 959 248 993 - 959 286 195

C/ Presidente Adolfo Suárez, 21001.

Housing types

Flat with 3 rooms 125,36 m2